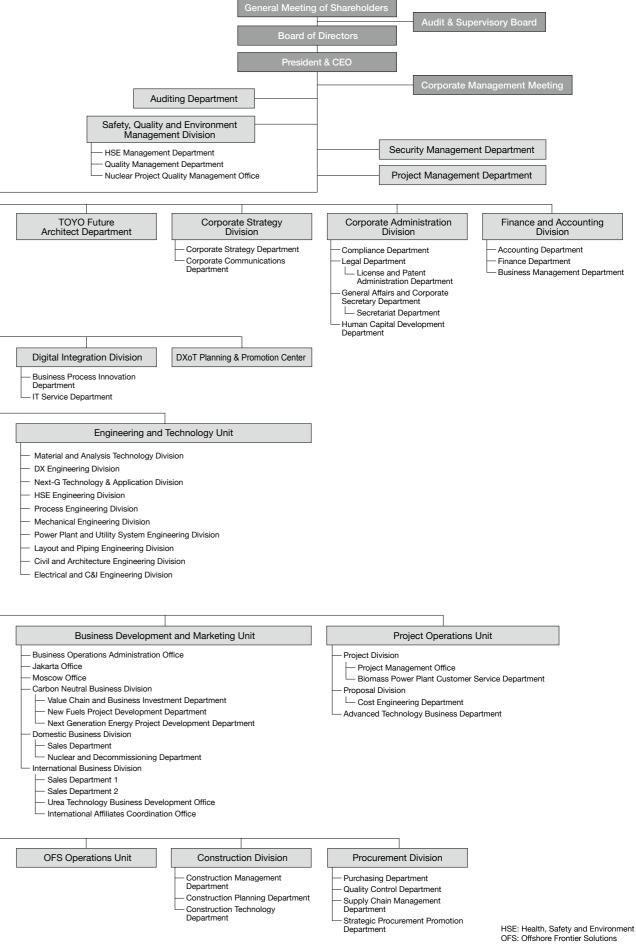

Stock Exchange.

Toyo U.S.A., Inc. established.

•Toyo Engineering & Construction Sdn. Bhd. established in Malavsia

•Toyo Engineering Korea Limited established. 1987

•Capital: 12,219 million yen

•Capital: 13,017 million yen

•TOYO received ISO 9001 registration. 1994 2004 •TOYO received ISO 14001 registration.

•Toyo Engineering Corporation, China established.

2006 Capital: 18,199 million yen

2009 •TOYO formulated the Group MVV (Mission, Vision, Values).

•TOYO invested in PT. Inti Karya Persada Tehnik (IKPT) in 2012

•TS Participações e Investimentos S.A. established.

•New medium-term management plan (starting from FY2021 to 25)

2022 Move TSE Prime Market

Offshore Frontier Solutions Pte. Ltd., Singapore established.

•Eiji Hosoi was elected as President and CEO.

# Organization



(As of April 1, 2023)